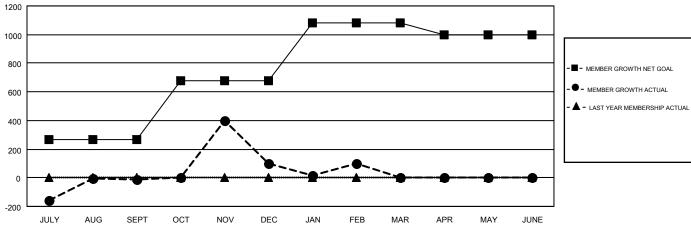

## GOALS AND ACTUAL MEMBERS CUMULATIVE

| DROPPED CLUBS: 15 |              | 152 CLUBS OF 328 ADDED 1 OR MORE<br>NEW MEMBERS | GENDER DISTRIBUTION  MALE 9,597 (70.17%) |                |       |
|-------------------|--------------|-------------------------------------------------|------------------------------------------|----------------|-------|
| DROPPED MEMBERS   |              |                                                 | FEMALE                                   | 4,080 (29.83%) |       |
| DECEASED          | 18           | CLICK HERE FOR CUMULATIVE                       | TOTAL FAMILY UNIT MEMBERS                |                | 6,410 |
| OTHER             | 165<br>1,583 | MEMBERSHIP DATA                                 | FAMILY MEMBERS PAYING HALF               |                | 3,852 |
| TOTAL             | 1,766        |                                                 | DUES                                     |                |       |

## Multiple District 3232

GMT: JAYESH THAKKAR

LOCATION: INDIA

GMT CA 6

| Clubs         |               |           |               | Members               |                           |                         |                                              |  |
|---------------|---------------|-----------|---------------|-----------------------|---------------------------|-------------------------|----------------------------------------------|--|
|               | RESULTS FOR   | 2017-2018 |               | RESULTS FOR 2017-2018 |                           |                         |                                              |  |
| QUARTER       | NEW CLUB GOAL | NEW CLUBS | DROPPED CLUBS | QUARTER               | MEMBER GROWTH NET<br>GOAL | MEMBER GROWTH<br>ACTUAL | DROPPED MEMBERS ACTUAL (including transfers) |  |
| JULY/AUG/SEPT | 9             | 23        | 1             | JULY/AUG/SEPT         | 265                       | 835                     | 830                                          |  |
| OCT/NOV/DEC   | 6             | 4         | 10            | OCT/NOV/DEC           | 410                       | 787                     | 597                                          |  |
| JAN/FEB/MAR   | 4             | 6         | 4             | JAN/FEB/MAR           | 405                       | 350                     | 339                                          |  |
| APR/MAY/JUNE  | 2             | 0         | 0             | APR/MAY/JUNE          | -85                       | 0                       | 0                                            |  |