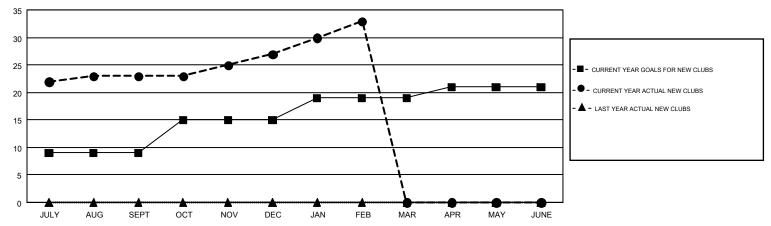

## GOALS AND ACTUAL NEW CLUBS CUMULATIVE

## Multiple District 3232

GMT: JAYESH THAKKAR

LOCATION: INDIA

GMT CA 6

| Clubs         |               |           |               | Members               |                           |                         |                                              |  |
|---------------|---------------|-----------|---------------|-----------------------|---------------------------|-------------------------|----------------------------------------------|--|
|               | RESULTS FOR   | 2017-2018 |               | RESULTS FOR 2017-2018 |                           |                         |                                              |  |
| QUARTER       | NEW CLUB GOAL | NEW CLUBS | DROPPED CLUBS | QUARTER               | MEMBER GROWTH NET<br>GOAL | MEMBER GROWTH<br>ACTUAL | DROPPED MEMBERS ACTUAL (including transfers) |  |
| JULY/AUG/SEPT | 9             | 23        | 1             | JULY/AUG/SEPT         | 265                       | 835                     | 830                                          |  |
| OCT/NOV/DEC   | 6             | 4         | 10            | OCT/NOV/DEC           | 410                       | 787                     | 597                                          |  |
| JAN/FEB/MAR   | 4             | 6         | 4             | JAN/FEB/MAR           | 405                       | 350                     | 339                                          |  |
| APR/MAY/JUNE  | 2             | 0         | 0             | APR/MAY/JUNE          | -85                       | 0                       | 0                                            |  |